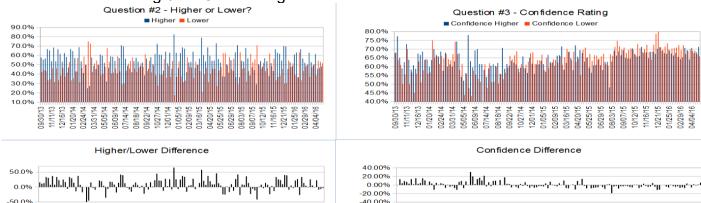

Raw Data Page (raw data files include full history spreadsheet and the above charts): <u>TimingResearch.com/rawdata</u>.

Full Weekly Results (full version of this chart available in the <u>raw data</u> spreadsheet for this week, "Date" field below lists the Monday of the week being predicted).