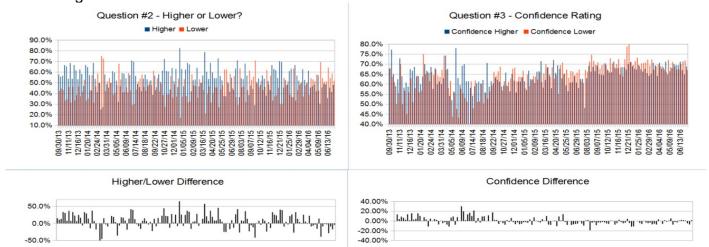

Raw Data Page (raw data files include full history spreadsheet and the above charts): <u>TimingResearch.com/rawdata</u>.

Full Weekly Results (full version of this chart available in the <u>raw data</u> spreadsheet for this week, "Date" field below lists the Monday of the week being predicted).