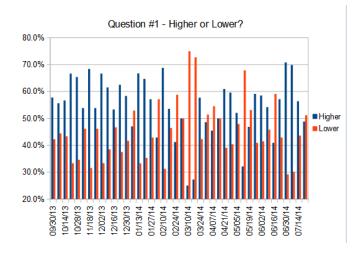

Higher: 48.8% Lower: 51.2%

Question #3: If you were given \$100 and offered the chance to keep as much of it as you want or bet part of it, at 2-1 odds, on your answer to Question #2 being correct, how much would you bet?

Average of All Guesses: 60.5%

Average For "Higher" Guesses: 59.0% Average For "Lower" Guesses: 61.9%

**Brief Analysis:** Last week's bulls were corrected with a 0.42% gain on the S&P500, but after weeks of very strong bullishness, the sentiment has changed. This week's sentiment has shifted to just slightly bearish with 51.2% on the "lower" side and a Confidence level that is higher on the bearish side as well.

Full Weekly Results (full version of this chart available in the <u>raw data</u> spreadsheet for this week, "Date" field below lists the Monday of the week being predicted).