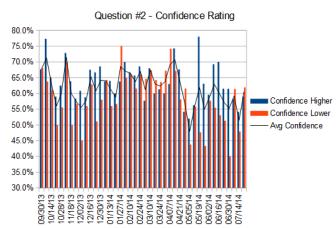

Average of All Guesses: 60.5%

Average For "Higher" Guesses: 59.0% Average For "Lower" Guesses: 61.9%

**Brief Analysis:** Last week's bulls were corrected with a 0.42% gain on the S&P500, but after weeks of very strong bullishness, the sentiment has changed. This week's sentiment has shifted to just slightly bearish with 51.2% on the "lower" side and a Confidence level that is higher on the bearish side as well.

Full Weekly Results (full version of this chart available in the <u>raw data</u> spreadsheet for this week, "Date" field below lists the Monday of the week being predicted).