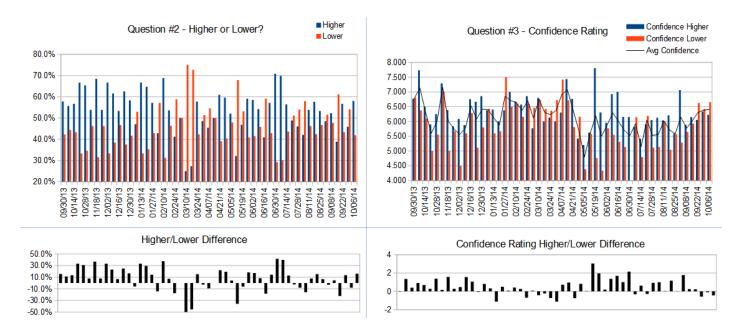

Higher: 58.1% Lower: 41.9%

Question #3. Rate your confidence in your answer to Question #2 on a scale of 0 to 10 (with 0 being no confidence and 10 being extremely confident).

Average of All Guesses: 6.403

Average For "Higher" Guesses: 6.222 Average For "Lower" Guesses: 6.654

**Brief Analysis:** With a slightly higher confidence rating, the bears were correct this last week as the S&P500 dropped 0.56%. This week, the respondents guessing "Higher" were the strong majority with 58.1% while those guessing "Lower" retained a higher Confidence Rating by almost half a point.