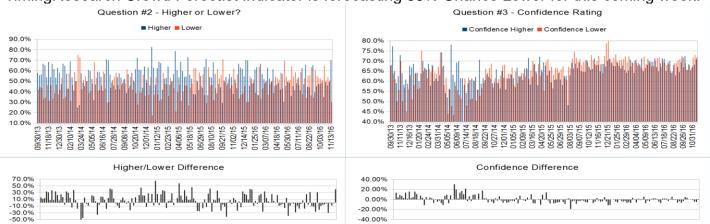

Raw Data Page (raw data files include full history spreadsheet and the above charts): **TimingResearch.com/data**.

Full Weekly Results (full version of this chart available in the <u>raw data</u> spreadsheet for this week, "Date" field below lists the Monday of the week being predicted).